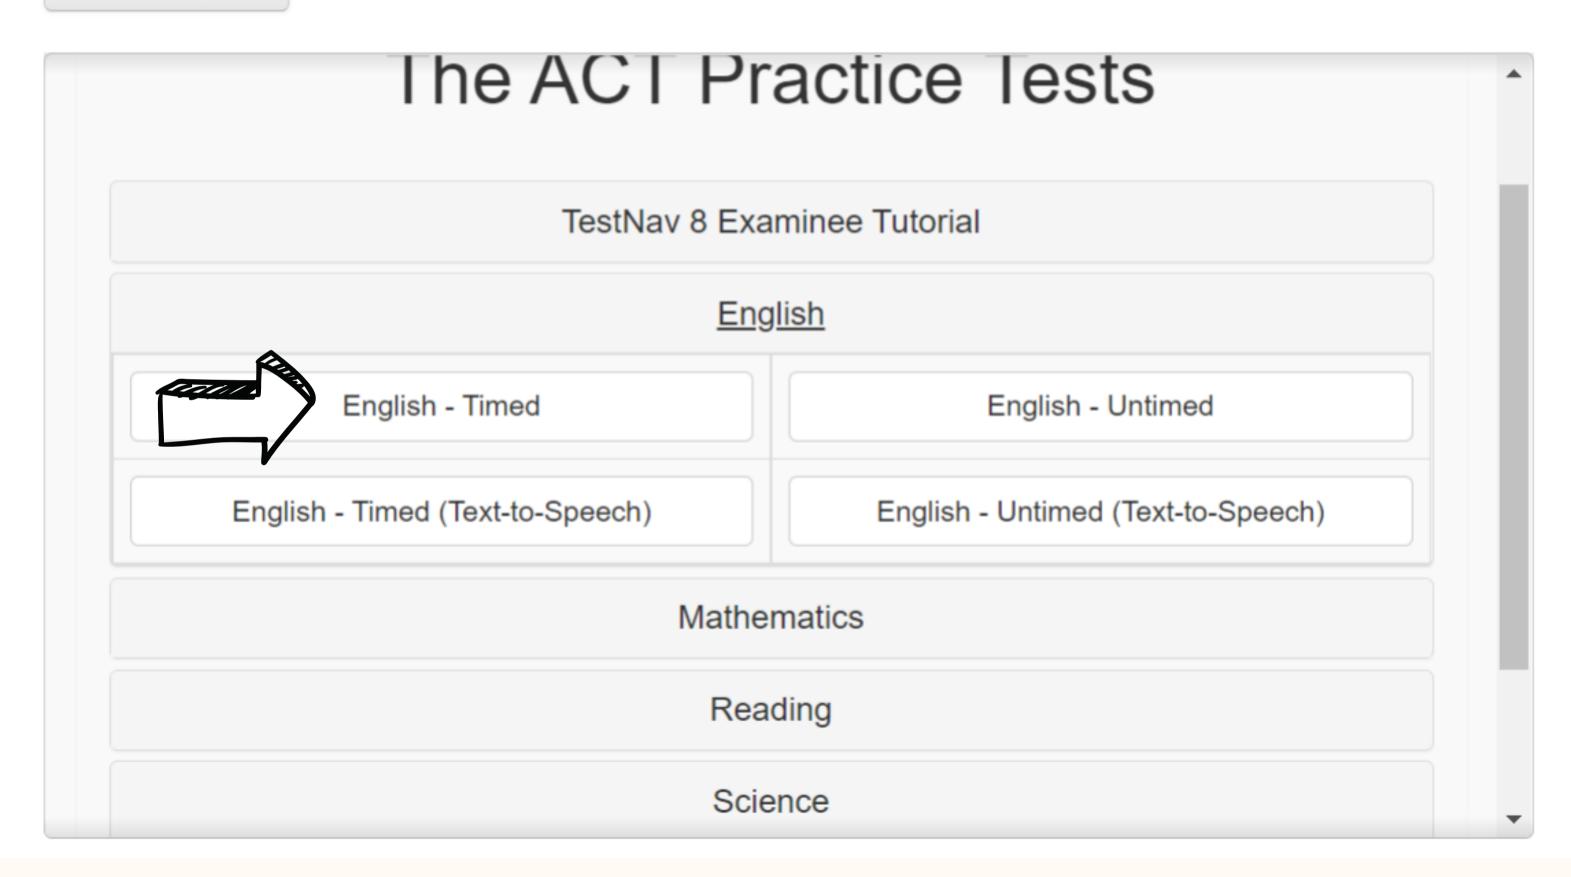

#### The ACT

There is 1 section.

There are 75 questions in section 1.

### **Enter your name:**

Name: Guest

Start »

This **timed** practice test is intended to help you do your best on The ACT®. The following test is an actual subject test containing "retired" ACT questions that were administered to students on a national test date. As you navigate through this practice test, the following suggestions can assist with your preparation.